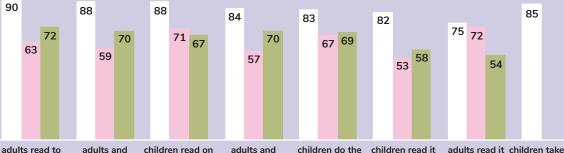

## READING BEHAVIOUR: HOW THE SUPPLEMENT IS USED IN ORGANISATIONS/HOUSEHOLDS THAT USE IT (%)

children read or children do the children read it children do activities on with other activities together their own children/together

**Organisations ADDITIONAL** Newspaper subscribers **FINDINGS** Newspaper buyers

The supplement is predominantly used in English. It is used more extensively in African languages by organisations and when adults read to children.